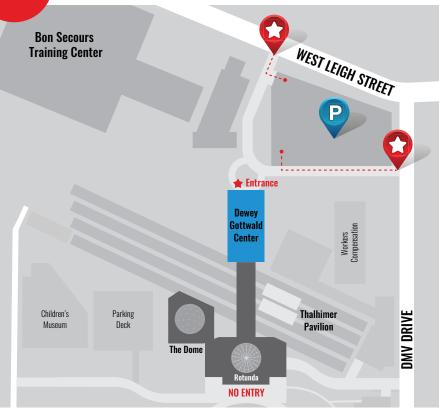

## **Dewey Gottwald Center**

GUEST PARKING

2301 West Leigh Street, Richmond Virginia

Guest parking is available in the Leigh Street Lot. This parking lot is shared with the Bon Secours Training Center and is located at the corner of West Leigh Street and DMV Drive.

## **If traveling on Broad Street:**

- Turn on DMV Drive (next to the Science Museum).
- Proceed on DMV Drive for 1/4 mile.
- Turn left into the event parking lot before West Leigh Street.

## If traveling on Boulevard:

- Turn onto West Leigh Street.
- Turn right into the event parking lot.

The entrance to the Dewey Gottwald Center is located at 2301 West Leigh Street. After parking, walk to the front entrance of the Dewey Gottwald Center. Guests should not access the Dewey Gottwald Center through the Science Museum.